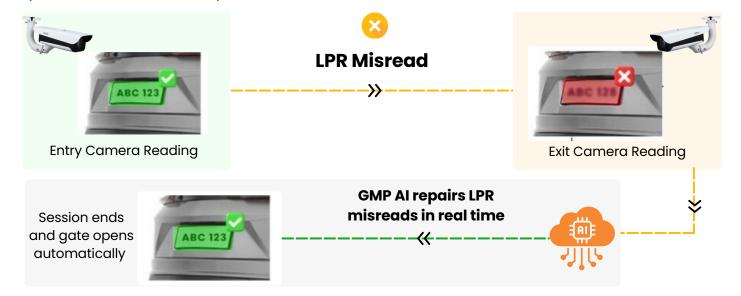

#### **GMP AI for Flawless License Plate Matching**

ExpressLane is a fully managed service where GMP AI repairs and closes sessions if the LPR system misreads a license plate.

**Reduce Support** Costs by 80%