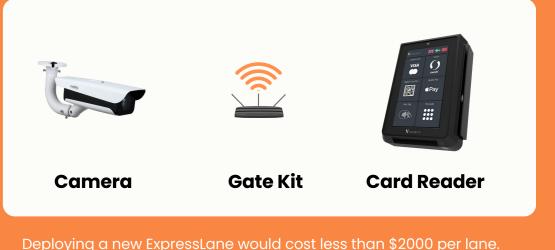

#### **Retrofit your Existing Gates**

ExpressLane works with your existing PARCS so you don't have to spend a fortune on upgrading your current hardware.

Deploying a new ExpressLane would cost less than \$2000 per lane.