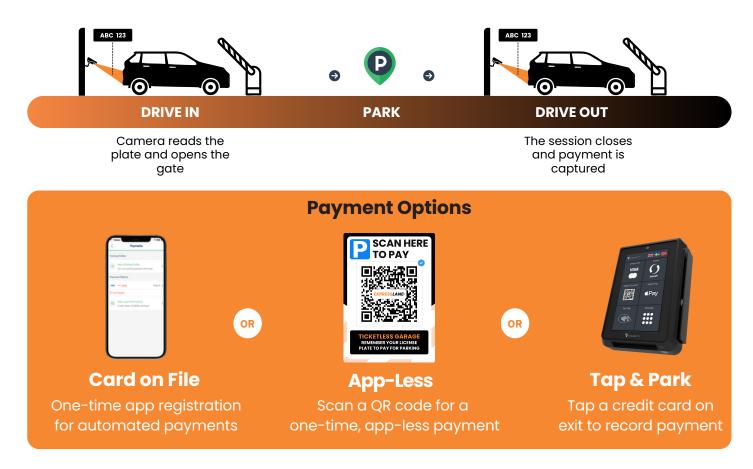

# **Ticketless AI-PARCS**

ExpressLane sets up super-fast parking and payments with Al-assisted License Plate Matching. Parkers can drive in and out without stopping – parking sessions are created automatically as cameras identify both new and regular parkers. They can add a payment method online or tap a card to exit – ticketless, cashless, and lightning-fast!